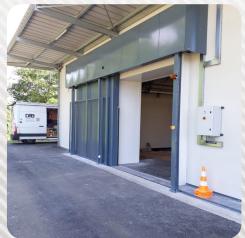

### Doors:

- Sliding on rails, wheels or bogies
- Hanging sliding doors
- Door security
- Manual
- Swing doors
- Guillotine
- 1 or 2-leaf doors
- Motorised
- Sliding thresholds Double swinging