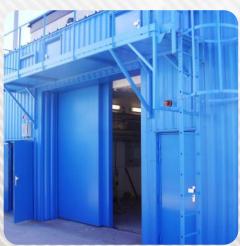

Rolls Royce heavy armoured door 380 tons - 12m\*10m\*1m

Heavy door with motorized folding threshold

Double leaf door