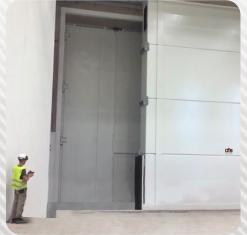

# STANDARD OR CUSTOMISED RADIATION PROTECTION DOORS

Small anti-X doors - Pressure/automatic opening, with or without partial opening Monoblocks or to be assembled - CR4 burglar resistant - Fireproof - Airtight NF-EN 15160 compliance - EN 13241 door safety devices Other configurations on request

### Doors:

- Sliding on rails, wheels or bogies
- Hanging sliding doors
- Door security
- Manual
- Swing doors
- Guillotine
- 1 or 2-leaf doors
- Motorised
- Sliding thresholds Double swinging